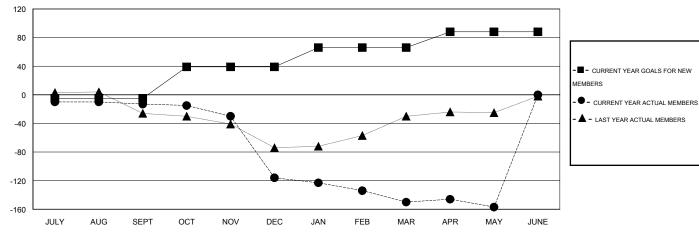

| Members               |                    |                      |                   |                     |  |  |  |  |  |  |
|-----------------------|--------------------|----------------------|-------------------|---------------------|--|--|--|--|--|--|
| RESULTS FOR 2013-2014 |                    |                      |                   |                     |  |  |  |  |  |  |
| QUARTER               | NEW MEMBER<br>GOAL | ACTUAL TOTAL MEMBERS | ACTUAL<br>DROPPED | ACTUAL NET<br>GAIN/ |  |  |  |  |  |  |
|                       |                    | ADDED                | MEMBERS           | LOSS                |  |  |  |  |  |  |
| JULY/AUG/SEPT         | -5                 | 10                   | 23                | -13                 |  |  |  |  |  |  |
| OCT/NOV/DEC           | 44                 | 20                   | 123               | -103                |  |  |  |  |  |  |
| JAN/FEB/MAR           | 27                 | 28                   | 62                | -34                 |  |  |  |  |  |  |
| APR/MAY/JUNE          | 22                 | 13                   | 20                | -7                  |  |  |  |  |  |  |

#### GOALS AND ACTUAL MEMBERS CUMULATIVE

| DROPPED CLUBS: 7 |     | 28 CLUBS OF 72 ADDED 1 OR MORE<br>NEW MEMBERS | GENDER DISTRIBUTION                   |              |    |
|------------------|-----|-----------------------------------------------|---------------------------------------|--------------|----|
|                  |     |                                               | MALE                                  | 756 (56.08%) |    |
| DROPPED MEMBERS  |     |                                               | FEMALE                                | 592 (43.92%) |    |
| DECEASED         | 2   | CLICK HERE FOR HEALTH                         | FAMILY LINIT MEMBERS                  |              | 25 |
| CLUB CANCELLED   | 99  | ASSESSMENT DATA                               | FAMILY UNIT MEMBERS HEAD OF HOUSEHOLD |              | 12 |
| OTHER            | 127 |                                               |                                       |              |    |
| TOTAL            | 228 |                                               | NON-HEAD OF HOUSEHOLD                 |              | 13 |