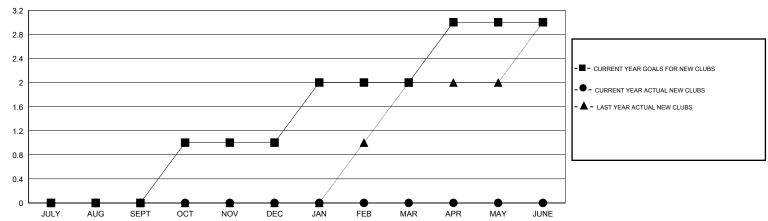

# LOCATION CROATIA GMT CA 4

| Clubs                 |                  |                     |                            |                             |  |  |  |  |  |  |
|-----------------------|------------------|---------------------|----------------------------|-----------------------------|--|--|--|--|--|--|
| RESULTS FOR 2013-2014 |                  |                     |                            |                             |  |  |  |  |  |  |
| QUARTER               | NEW CLUB<br>GOAL | ACTUAL NEW<br>CLUBS | ACTUAL<br>DROPPED<br>CLUBS | ACTUAL NET<br>GAIN/<br>LOSS |  |  |  |  |  |  |
| JULY/AUG/SEPT         | 0                | 0                   | 0                          | 0<br>-5                     |  |  |  |  |  |  |
| OCT/NOV/DEC           | 1                | 0                   | 5                          |                             |  |  |  |  |  |  |
| JAN/FEB/MAR           | 1                | 0                   | 2                          | -2                          |  |  |  |  |  |  |
| APR/MAY/JUNE          | 1                | 0                   | 0                          | 0                           |  |  |  |  |  |  |

### GOALS AND ACTUAL NEW CLUBS CUMULATIVE